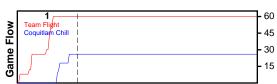

**Game Summary Comparison** 

| Statistic      | Team Flight | Coquitlam Chill |  |  |  |  |
|----------------|-------------|-----------------|--|--|--|--|
| Points         | 60          | 26              |  |  |  |  |
| Field Goals    | 25 / 25     | 13 / 13         |  |  |  |  |
| 2 Point        | 23 / 23     | 13 / 13         |  |  |  |  |
| 3 Point        | 2/2         | 0/0             |  |  |  |  |
| Free Throws    | 8 / 11      | 0/3             |  |  |  |  |
| Assists        | 0           | 0               |  |  |  |  |
| Rebounds       | 0           | 0               |  |  |  |  |
| Offensive      | 0           | 0               |  |  |  |  |
| Defensive      | 0           | 0               |  |  |  |  |
| Blocks         | 0           | 0               |  |  |  |  |
| Steals         | 0           | 0               |  |  |  |  |
| Deflections    | 0           | 0               |  |  |  |  |
| Turnovers      | 0           | 0               |  |  |  |  |
| Charges Taken  | 0           | 0               |  |  |  |  |
| Personal Fouls | 13          | 11              |  |  |  |  |