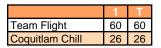

**Game Summary Comparison** 

| Statistic      | Team Flight | Coquitlam Chill |  |  |  |  |
|----------------|-------------|-----------------|--|--|--|--|
| Points         | 60          | 26              |  |  |  |  |
| Field Goals    | 25 / 25     | 13 / 13         |  |  |  |  |
| 2 Point        | 23 / 23     | 13 / 13         |  |  |  |  |
| 3 Point        | 2/2         | 0/0             |  |  |  |  |
| Free Throws    | 8 / 11      | 0/3             |  |  |  |  |
| Assists        | 0           | 0               |  |  |  |  |
| Rebounds       | 0           | 0               |  |  |  |  |
| Offensive      | 0           | 0               |  |  |  |  |
| Defensive      | 0           | 0               |  |  |  |  |
| Blocks         | 0           | 0               |  |  |  |  |
| Steals         | 0           | 0               |  |  |  |  |
| Deflections    | 0           | 0               |  |  |  |  |
| Turnovers      | 0           | 0               |  |  |  |  |
| Charges Taken  | 0           | 0               |  |  |  |  |
| Personal Fouls | 13          | 11              |  |  |  |  |