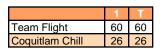

**Game Summary Comparison** 

| Statistic      | Team Flight | Coquitlam Chill |  |  |  |  |
|----------------|-------------|-----------------|--|--|--|--|
| Points         | 60          | 26              |  |  |  |  |
| Field Goals    | 25 / 25     | 13 / 13         |  |  |  |  |
| 2 Point        | 23 / 23     | 13 / 13         |  |  |  |  |
| 3 Point        | 2/2         | 0/0             |  |  |  |  |
| Free Throws    | 8 / 11      | 0/3             |  |  |  |  |
| Assists        | 0           | 0               |  |  |  |  |
| Rebounds       | 0           | 0               |  |  |  |  |
| Offensive      | 0           | 0               |  |  |  |  |
| Defensive      | 0           | 0               |  |  |  |  |
| Blocks         | 0           | 0               |  |  |  |  |
| Steals         | 0           | 0               |  |  |  |  |
| Deflections    | 0           | 0               |  |  |  |  |
| Turnovers      | 0           | 0               |  |  |  |  |
| Charges Taken  | 0           | 0               |  |  |  |  |
| Personal Fouls | 13          | 11              |  |  |  |  |