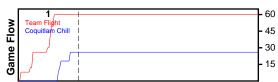

**Game Summary Comparison** 

| Statistic      | Team Flight | Coquitlam Chill |  |  |  |  |
|----------------|-------------|-----------------|--|--|--|--|
| Points         | 60          | 26              |  |  |  |  |
| Field Goals    | 25 / 25     | 13 / 13         |  |  |  |  |
| 2 Point        | 23 / 23     | 13 / 13         |  |  |  |  |
| 3 Point        | 2/2         | 0/0             |  |  |  |  |
| Free Throws    | 8 / 11      | 0/3             |  |  |  |  |
| Assists        | 0           | 0               |  |  |  |  |
| Rebounds       | 0           | 0               |  |  |  |  |
| Offensive      | 0           | 0               |  |  |  |  |
| Defensive      | 0           | 0               |  |  |  |  |
| Blocks         | 0           | 0               |  |  |  |  |
| Steals         | 0           | 0               |  |  |  |  |
| Deflections    | 0           | 0               |  |  |  |  |
| Turnovers      | 0           | 0               |  |  |  |  |
| Charges Taken  | 0           | 0               |  |  |  |  |
| Personal Fouls | 13          | 11              |  |  |  |  |