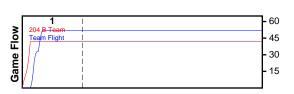

## 204 B Team

7/20/17 204 B Team at Team Flight

|             | 1  | T  |
|-------------|----|----|
| 204 B Team  | 42 | 42 |
| Team Flight | 52 | 52 |

| #  | Name    | G | MIN | FGM | FGA | FG%   | 2PM | 2PA | 2P%   | 3РМ | 3PA | 3P%   | FTM | FTA | FT%   | OREB | DREB | REB | AST | STL | BLK | DEF | то | PF | CHG | PM  | PTS |
|----|---------|---|-----|-----|-----|-------|-----|-----|-------|-----|-----|-------|-----|-----|-------|------|------|-----|-----|-----|-----|-----|----|----|-----|-----|-----|
| 0  | Raj     | 1 | 0   | 1   | 1   | 1.000 | 1   | 1   | 1.000 | 0   | 0   | .000  | 2   | 2   | 1.000 | 0    | 0    | 0   | 0   | 0   | 0   | 0   | 0  | 2  | 0   | 0   | 4   |
| 1  | Ishan   | 1 | 0   | 1   | 1   | 1.000 | 1   | 1   | 1.000 | 0   | 0   | .000  | 2   | 3   | .667  | 0    | 0    | 0   | 0   | 0   | 0   | 0   | 0  | 2  | 0   | 0   | 4   |
| 3  | Brennan | 1 | 0   | 6   | 6   | 1.000 | 5   | 5   | 1.000 | 1   | 1   | 1.000 | 0   | 0   | .000  | 0    | 0    | 0   | 0   | 0   | 0   | 0   | 0  | 2  | 0   | 0   | 13  |
| 7  | Rio     | 0 | 0   | 0   | 0   | .000  | 0   | 0   | .000  | 0   | 0   | .000  | 0   | 0   | .000  | 0    | 0    | 0   | 0   | 0   | 0   | 0   | 0  | 0  | 0   | 0   | 0   |
| 10 | Arvin   | 0 | 0   | 0   | 0   | .000  | 0   | 0   | .000  | 0   | 0   | .000  | 0   | 0   | .000  | 0    | 0    | 0   | 0   | 0   | 0   | 0   | 0  | 0  | 0   | 0   | 0   |
| 14 | Mark    | 1 | 0   | 1   | 1   | 1.000 | 1   | 1   | 1.000 | 0   | 0   | .000  | 0   | 1   | .000  | 0    | 0    | 0   | 0   | 0   | 0   | 0   | 0  | 0  | 0   | 0   | 2   |
| 15 | Jaideep | 1 | 0   | 2   | 2   | 1.000 | 2   | 2   | 1.000 | 0   | 0   | .000  | 0   | 0   | .000  | 0    | 0    | 0   | 0   | 0   | 0   | 0   | 0  | 4  | 0   | 0   | 4   |
| 20 | Juelian | 1 | 0   | 3   | 3   | 1.000 | 3   | 3   | 1.000 | 0   | 0   | .000  | 0   | 0   | .000  | 0    | 0    | 0   | 0   | 0   | 0   | 0   | 0  | 2  | 0   | 0   | 6   |
| 21 | Ajay    | 1 | 0   | 2   | 2   | 1.000 | 0   | 0   | .000  | 2   | 2   | 1.000 | 0   | 0   | .000  | 0    | 0    | 0   | 0   | 0   | 0   | 0   | 0  | 1  | 0   | 0   | 6   |
| 22 | Dilraj  | 0 | 0   | 0   | 0   | .000  | 0   | 0   | .000  | 0   | 0   | .000  | 0   | 0   | .000  | 0    | 0    | 0   | 0   | 0   | 0   | 0   | 0  | 0  | 0   | 0   | 0   |
| 23 | Ishmeet | 1 | 0   | 0   | 0   | .000  | 0   | 0   | .000  | 0   | 0   | .000  | 0   | 0   | .000  | 0    | 0    | 0   | 0   | 0   | 0   | 0   | 0  | 1  | 0   | 0   | 0   |
| 25 | Tanish  | 1 | 0   | 1   | 1   | 1.000 | 0   | 0   | .000  | 1   | 1   | 1.000 | 0   | 0   | .000  | 0    | 0    | 0   | 0   | 0   | 0   | 0   | 0  | 0  | 0   | 0   | 3   |
|    | TEAM    | 0 | 0   | 0   | 0   | .000  | 0   | 0   | .000  | 0   | 0   | .000  | 0   | 0   | .000  | 0    | 0    | 0   | 0   | 0   | 0   | 0   | 0  | 0  | 0   | 0   | 0   |
|    | TOTALS  | 1 | 60  | 17  | 17  | 1.000 | 13  | 13  | 1.000 | 4   | 4   | 1.000 | 4   | 6   | .667  | 0    | 0    | 0   | 0   | 0   | 0   | 0   | 0  | 14 | 0   | -10 | 42  |

# Team Flight 7/20/17 204 B Team at Team Flight

1 T 204 B Team 42 42 Team Flight 52 52

| #  | Name    | G | MIN | FGM | FGA | FG%   | 2PM | 2PA | 2P%   | 3PM | 3PA | 3P%   | FTM | FTA | FT%   | OREB | DREB | REB | AST | STL | BLK | DEF | то | PF | CHG | PM | PTS |
|----|---------|---|-----|-----|-----|-------|-----|-----|-------|-----|-----|-------|-----|-----|-------|------|------|-----|-----|-----|-----|-----|----|----|-----|----|-----|
| 0  |         | 1 | 0   | 1   | 1   | 1.000 | 1   | 1   | 1.000 | 0   | 0   | .000  | 0   | 1   | .000  | 0    | 0    | 0   | 0   | 0   | 0   | 0   | 0  | 1  | 0   | 0  | 2   |
| 2  |         | 1 | 0   | 2   | 2   | 1.000 | 2   | 2   | 1.000 | 0   | 0   | .000  | 0   | 1   | .000  | 0    | 0    | 0   | 0   | 0   | 0   | 0   | 0  | 1  | 0   | 0  | 4   |
| 3  |         | 1 | 0   | 5   | 5   | 1.000 | 4   | 4   | 1.000 | 1   | 1   | 1.000 | 4   | 4   | 1.000 | 0    | 0    | 0   | 0   | 0   | 0   | 0   | 0  | 2  | 0   | 0  | 15  |
| 7  |         | 1 | 0   | 4   | 4   | 1.000 | 3   | 3   | 1.000 | 1   | 1   | 1.000 | 0   | 0   | .000  | 0    | 0    | 0   | 0   | 0   | 0   | 0   | 0  | 2  | 0   | 0  | 9   |
| 22 |         | 1 | 0   | 4   | 4   | 1.000 | 4   | 4   | 1.000 | 0   | 0   | .000  | 8   | 9   | .889  | 0    | 0    | 0   | 0   | 0   | 0   | 0   | 0  | 4  | 0   | 0  | 16  |
| 24 | Lebrons | 0 | 0   | 0   | 0   | .000  | 0   | 0   | .000  | 0   | 0   | .000  | 0   | 0   | .000  | 0    | 0    | 0   | 0   | 0   | 0   | 0   | 0  | 0  | 0   | 0  | 0   |
| 24 | Drive   | 0 | 0   | 0   | 0   | .000  | 0   | 0   | .000  | 0   | 0   | .000  | 0   | 0   | .000  | 0    | 0    | 0   | 0   | 0   | 0   | 0   | 0  | 0  | 0   | 0  | 0   |
| 25 |         | 0 | 0   | 0   | 0   | .000  | 0   | 0   | .000  | 0   | 0   | .000  | 0   | 0   | .000  | 0    | 0    | 0   | 0   | 0   | 0   | 0   | 0  | 0  | 0   | 0  | 0   |
| 31 |         | 1 | 0   | 2   | 2   | 1.000 | 0   | 0   | .000  | 2   | 2   | 1.000 | 0   | 0   | .000  | 0    | 0    | 0   | 0   | 0   | 0   | 0   | 0  | 1  | 0   | 0  | 6   |
| 49 |         | 1 | 0   | 0   | 0   | .000  | 0   | 0   | .000  | 0   | 0   | .000  | 0   | 0   | .000  | 0    | 0    | 0   | 0   | 0   | 0   | 0   | 0  | 1  | 0   | 0  | 0   |
| 52 |         | 0 | 0   | 0   | 0   | .000  | 0   | 0   | .000  | 0   | 0   | .000  | 0   | 0   | .000  | 0    | 0    | 0   | 0   | 0   | 0   | 0   | 0  | 0  | 0   | 0  | 0   |
|    | TEAM    | 0 | 0   | 0   | 0   | .000  | 0   | 0   | .000  | 0   | 0   | .000  | 0   | 0   | .000  | 0    | 0    | 0   | 0   | 0   | 0   | 0   | 0  | 0  | 0   | 0  | 0   |
|    | TOTALS  | 1 | 60  | 18  | 18  | 1.000 | 14  | 14  | 1.000 | 4   | 4   | 1.000 | 12  | 15  | .800  | 0    | 0    | 0   | 0   | 0   | 0   | 0   | 0  | 12 | 0   | 10 | 52  |

## **Game Summary Comparison**

| Statistic      | 204 B Team | Team Flight |  |  |
|----------------|------------|-------------|--|--|
| Points         | 42         | 52          |  |  |
| Field Goals    | 17 / 17    | 18 / 18     |  |  |
| 2 Point        | 13 / 13    | 14 / 14     |  |  |
| 3 Point        | 4/4        | 4/4         |  |  |
| Free Throws    | 4/6        | 12 / 15     |  |  |
| Assists        | 0          | 0           |  |  |
| Rebounds       | 0          | 0           |  |  |
| Offensive      | 0          | 0           |  |  |
| Defensive      | 0          | 0           |  |  |
| Blocks         | 0          | 0           |  |  |
| Steals         | 0          | 0           |  |  |
| Deflections    | 0          | 0           |  |  |
| Turnovers      | 0          | 0           |  |  |
| Charges Taken  | 0          | 0           |  |  |
| Personal Fouls | 14         | 12          |  |  |