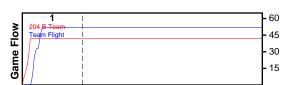

## 204 B Team

7/20/17 204 B Team at Team Flight

|             | 1  | T  |
|-------------|----|----|
| 204 B Team  | 42 | 42 |
| Team Flight | 52 | 52 |

| #  | Name    | G | MIN | FGM | FGA | FG%   | 2PM | 2PA | 2P%   | 3РМ | 3PA | 3P%   | FTM | FTA | FT%   | OREB | DREB | REB | AST | STL | BLK | DEF | то | PF | CHG | PM  | PTS |
|----|---------|---|-----|-----|-----|-------|-----|-----|-------|-----|-----|-------|-----|-----|-------|------|------|-----|-----|-----|-----|-----|----|----|-----|-----|-----|
| 0  | Raj     | 1 | 0   | 1   | 1   | 1.000 | 1   | 1   | 1.000 | 0   | 0   | .000  | 2   | 2   | 1.000 | 0    | 0    | 0   | 0   | 0   | 0   | 0   | 0  | 2  | 0   | 0   | 4   |
| 1  | Ishan   | 1 | 0   | 1   | 1   | 1.000 | 1   | 1   | 1.000 | 0   | 0   | .000  | 2   | 3   | .667  | 0    | 0    | 0   | 0   | 0   | 0   | 0   | 0  | 2  | 0   | 0   | 4   |
| 3  | Brennan | 1 | 0   | 6   | 6   | 1.000 | 5   | 5   | 1.000 | 1   | 1   | 1.000 | 0   | 0   | .000  | 0    | 0    | 0   | 0   | 0   | 0   | 0   | 0  | 2  | 0   | 0   | 13  |
| 7  | Rio     | 0 | 0   | 0   | 0   | .000  | 0   | 0   | .000  | 0   | 0   | .000  | 0   | 0   | .000  | 0    | 0    | 0   | 0   | 0   | 0   | 0   | 0  | 0  | 0   | 0   | 0   |
| 10 | Arvin   | 0 | 0   | 0   | 0   | .000  | 0   | 0   | .000  | 0   | 0   | .000  | 0   | 0   | .000  | 0    | 0    | 0   | 0   | 0   | 0   | 0   | 0  | 0  | 0   | 0   | 0   |
| 14 | Mark    | 1 | 0   | 1   | 1   | 1.000 | 1   | 1   | 1.000 | 0   | 0   | .000  | 0   | 1   | .000  | 0    | 0    | 0   | 0   | 0   | 0   | 0   | 0  | 0  | 0   | 0   | 2   |
| 15 | Jaideep | 1 | 0   | 2   | 2   | 1.000 | 2   | 2   | 1.000 | 0   | 0   | .000  | 0   | 0   | .000  | 0    | 0    | 0   | 0   | 0   | 0   | 0   | 0  | 4  | 0   | 0   | 4   |
| 20 | Juelian | 1 | 0   | 3   | 3   | 1.000 | 3   | 3   | 1.000 | 0   | 0   | .000  | 0   | 0   | .000  | 0    | 0    | 0   | 0   | 0   | 0   | 0   | 0  | 2  | 0   | 0   | 6   |
| 21 | Ajay    | 1 | 0   | 2   | 2   | 1.000 | 0   | 0   | .000  | 2   | 2   | 1.000 | 0   | 0   | .000  | 0    | 0    | 0   | 0   | 0   | 0   | 0   | 0  | 1  | 0   | 0   | 6   |
| 22 | Dilraj  | 0 | 0   | 0   | 0   | .000  | 0   | 0   | .000  | 0   | 0   | .000  | 0   | 0   | .000  | 0    | 0    | 0   | 0   | 0   | 0   | 0   | 0  | 0  | 0   | 0   | 0   |
| 23 | Ishmeet | 1 | 0   | 0   | 0   | .000  | 0   | 0   | .000  | 0   | 0   | .000  | 0   | 0   | .000  | 0    | 0    | 0   | 0   | 0   | 0   | 0   | 0  | 1  | 0   | 0   | 0   |
| 25 | Tanish  | 1 | 0   | 1   | 1   | 1.000 | 0   | 0   | .000  | 1   | 1   | 1.000 | 0   | 0   | .000  | 0    | 0    | 0   | 0   | 0   | 0   | 0   | 0  | 0  | 0   | 0   | 3   |
|    | TEAM    | 0 | 0   | 0   | 0   | .000  | 0   | 0   | .000  | 0   | 0   | .000  | 0   | 0   | .000  | 0    | 0    | 0   | 0   | 0   | 0   | 0   | 0  | 0  | 0   | 0   | 0   |
|    | TOTALS  | 1 | 60  | 17  | 17  | 1.000 | 13  | 13  | 1.000 | 4   | 4   | 1.000 | 4   | 6   | .667  | 0    | 0    | 0   | 0   | 0   | 0   | 0   | 0  | 14 | 0   | -10 | 42  |

# Team Flight 7/20/17 204 B Team at Team Flight

1 T 204 B Team 42 42 Team Flight 52 52

| #  | Name    | G | MIN | FGM | FGA | FG%   | 2PM | 2PA | 2P%   | 3PM | 3PA | 3P%   | FTM | FTA | FT%   | OREB | DREB | REB | AST | STL | BLK | DEF | то | PF | CHG | PM | PTS |
|----|---------|---|-----|-----|-----|-------|-----|-----|-------|-----|-----|-------|-----|-----|-------|------|------|-----|-----|-----|-----|-----|----|----|-----|----|-----|
| 0  |         | 1 | 0   | 1   | 1   | 1.000 | 1   | 1   | 1.000 | 0   | 0   | .000  | 0   | 1   | .000  | 0    | 0    | 0   | 0   | 0   | 0   | 0   | 0  | 1  | 0   | 0  | 2   |
| 2  |         | 1 | 0   | 2   | 2   | 1.000 | 2   | 2   | 1.000 | 0   | 0   | .000  | 0   | 1   | .000  | 0    | 0    | 0   | 0   | 0   | 0   | 0   | 0  | 1  | 0   | 0  | 4   |
| 3  |         | 1 | 0   | 5   | 5   | 1.000 | 4   | 4   | 1.000 | 1   | 1   | 1.000 | 4   | 4   | 1.000 | 0    | 0    | 0   | 0   | 0   | 0   | 0   | 0  | 2  | 0   | 0  | 15  |
| 7  |         | 1 | 0   | 4   | 4   | 1.000 | 3   | 3   | 1.000 | 1   | 1   | 1.000 | 0   | 0   | .000  | 0    | 0    | 0   | 0   | 0   | 0   | 0   | 0  | 2  | 0   | 0  | 9   |
| 22 |         | 1 | 0   | 4   | 4   | 1.000 | 4   | 4   | 1.000 | 0   | 0   | .000  | 8   | 9   | .889  | 0    | 0    | 0   | 0   | 0   | 0   | 0   | 0  | 4  | 0   | 0  | 16  |
| 24 | Lebrons | 0 | 0   | 0   | 0   | .000  | 0   | 0   | .000  | 0   | 0   | .000  | 0   | 0   | .000  | 0    | 0    | 0   | 0   | 0   | 0   | 0   | 0  | 0  | 0   | 0  | 0   |
| 24 | Drive   | 0 | 0   | 0   | 0   | .000  | 0   | 0   | .000  | 0   | 0   | .000  | 0   | 0   | .000  | 0    | 0    | 0   | 0   | 0   | 0   | 0   | 0  | 0  | 0   | 0  | 0   |
| 25 |         | 0 | 0   | 0   | 0   | .000  | 0   | 0   | .000  | 0   | 0   | .000  | 0   | 0   | .000  | 0    | 0    | 0   | 0   | 0   | 0   | 0   | 0  | 0  | 0   | 0  | 0   |
| 31 |         | 1 | 0   | 2   | 2   | 1.000 | 0   | 0   | .000  | 2   | 2   | 1.000 | 0   | 0   | .000  | 0    | 0    | 0   | 0   | 0   | 0   | 0   | 0  | 1  | 0   | 0  | 6   |
| 49 |         | 1 | 0   | 0   | 0   | .000  | 0   | 0   | .000  | 0   | 0   | .000  | 0   | 0   | .000  | 0    | 0    | 0   | 0   | 0   | 0   | 0   | 0  | 1  | 0   | 0  | 0   |
| 52 |         | 0 | 0   | 0   | 0   | .000  | 0   | 0   | .000  | 0   | 0   | .000  | 0   | 0   | .000  | 0    | 0    | 0   | 0   | 0   | 0   | 0   | 0  | 0  | 0   | 0  | 0   |
|    | TEAM    | 0 | 0   | 0   | 0   | .000  | 0   | 0   | .000  | 0   | 0   | .000  | 0   | 0   | .000  | 0    | 0    | 0   | 0   | 0   | 0   | 0   | 0  | 0  | 0   | 0  | 0   |
|    | TOTALS  | 1 | 60  | 18  | 18  | 1.000 | 14  | 14  | 1.000 | 4   | 4   | 1.000 | 12  | 15  | .800  | 0    | 0    | 0   | 0   | 0   | 0   | 0   | 0  | 12 | 0   | 10 | 52  |

## **Game Summary Comparison**

| Statistic      | 204 B Team | Team Flight |  |  |
|----------------|------------|-------------|--|--|
| Points         | 42         | 52          |  |  |
| Field Goals    | 17 / 17    | 18 / 18     |  |  |
| 2 Point        | 13 / 13    | 14 / 14     |  |  |
| 3 Point        | 4/4        | 4/4         |  |  |
| Free Throws    | 4/6        | 12 / 15     |  |  |
| Assists        | 0          | 0           |  |  |
| Rebounds       | 0          | 0           |  |  |
| Offensive      | 0          | 0           |  |  |
| Defensive      | 0          | 0           |  |  |
| Blocks         | 0          | 0           |  |  |
| Steals         | 0          | 0           |  |  |
| Deflections    | 0          | 0           |  |  |
| Turnovers      | 0          | 0           |  |  |
| Charges Taken  | 0          | 0           |  |  |
| Personal Fouls | 14         | 12          |  |  |