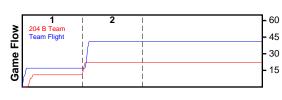

|             | 1  | 2  | Т  |
|-------------|----|----|----|
| 204 B Team  | 11 | 11 | 22 |
| Team Flight | 17 | 24 | 41 |

• 60 • 45

| # | Name   | G | MIN | FGM | FGA | FG%   | 2PM | 2PA | 2P%   | 3PM | 3PA | 3P%   | FTM | FTA | FT%   | OREB      | DREB | REB | AST | STL   | BLK | DEF | то | PF | CHG | PM   | PTS |
|---|--------|---|-----|-----|-----|-------|-----|-----|-------|-----|-----|-------|-----|-----|-------|-----------|------|-----|-----|-------|-----|-----|----|----|-----|------|-----|
| ( |        | 0 | 0   | 0   | 0   | .000  | 0   | 0   | .000  | 0   | 0   | .000  | 0   | 0   | .000  | 0         | 0    | 0   | 0   | 0     | 0   | 0   | 0  | 0  | 0   | 0    | 0   |
| 2 |        | 1 | 0   | 0   | 0   | .000  | 0   | 0   | .000  | 0   | 0   | .000  | 0   | 0   | .000  | 0         | 0    | 0   | 0   | 0     | 0   | 0   | 0  | 2  | 0   | 0    | 0   |
| 7 |        | 1 | 0   | 2   | 2   | 1.000 | 0   | 0   | .000  | 2   | 2   | 1.000 | 0   | 0   | .000  | 0         | 0    | 0   | 0   | 0     | 0   | 0   | 0  | 2  | 0   | 0    | 6   |
| 2 | 2      | 1 | 0   | 3   | 3   | 1.000 | 3   | 3   | 1.000 | 0   | 0   | .000  | 2   | 2   | 1.000 | 0         | 0    | 0   | 0   | 0     | 0   | 0   | 0  | 2  | 0   | 0    | 8   |
| 2 |        | 0 | 0   | 0   | 0   | .000  | 0   | 0   | .000  | 0   | 0   | .000  | 0   | 0   | .000  | 0         | 0    | 0   | 0   | 0     | 0   | 0   | 0  | 0  | 0   | 0    | 0   |
| 2 |        | 1 | 0   | 1   | 1   | 1.000 | 1   | 1   | 1.000 | 0   | 0   | .000  | 0   | 0   | .000  | 0         | 0    | 0   | 0   | 0     | 0   | 0   | 0  | 2  | 0   | 0    | 2   |
| 2 |        | 1 | 0   | 3   | 3   | 1.000 | 1   | 1   | 1.000 | 2   | 2   | 1.000 | 0   | 0   | .000  | 0         | 0    | 0   | 0   | 0     | 0   | 0   | 0  | 2  | 0   | 0    | 8   |
| 3 |        | 1 | 0   | 1   | 1   | 1.000 | 0   | 0   | .000  | 1   | 1   | 1.000 | 0   | 0   | .000  | 0         | 0    | 0   | 0   | 0     | 0   | 0   | 0  | 1  | 0   | 0    | 3   |
| 4 |        | 1 | 0   | 2   | 2   | 1.000 | 2   | 2   | 1.000 | 0   | 0   | .000  | 0   | 0   | .000  | 0         | 0    | 0   | 0   | 0     | 0   | 0   | 0  | 0  | 0   | 0    | 4   |
| 5 |        | 1 | 0   | 5   | 5   | 1.000 | 5   | 5   | 1.000 | 0   | 0   | .000  | 0   | 1   | .000  | 0         | 0    | 0   | 0   | 0     | 0   | 0   | 0  | 1  | 0   | 0    | 10  |
|   | TEAM   | 0 | 0   | 0   | 0   | .000  | 0   | 0   | .000  | 0   | 0   | .000  | 0   | 0   | .000  | 0         | 0    | 0   | 0   | 0     | 0   | 0   | 0  | 0  | 0   | 0    | 0   |
|   | TOTALS | 1 | 60  | 17  | 17  | 1.000 | 12  | 12  | 1.000 | 5   | 5   | 1.000 | 2   | 3   | .667  | 0         | 0    | 0   | 0   | 0     | 0   | 0   | 0  | 12 | 0   | 19   | 41  |
|   |        |   |     |     |     |       | ì   |     |       |     |     |       |     |     |       | · · · · · |      |     |     | Drive | e   |     |    |    |     | rons |     |
|   |        |   |     |     |     |       | ,   |     |       |     |     |       |     |     |       | •         |      |     |     | TEA   | M   |     |    |    |     |      |     |

| Game Summary Comparis |            |             |  |  |  |  |  |  |  |  |  |  |  |
|-----------------------|------------|-------------|--|--|--|--|--|--|--|--|--|--|--|
| Statistic             | 204 B Team | Team Flight |  |  |  |  |  |  |  |  |  |  |  |
| Points                | 22         | 41          |  |  |  |  |  |  |  |  |  |  |  |
| Field Goals           | 8/8        | 17 / 17     |  |  |  |  |  |  |  |  |  |  |  |
| 2 Point               | 5/5        | 12 / 12     |  |  |  |  |  |  |  |  |  |  |  |
| 3 Point               | 3/3        | 5/5         |  |  |  |  |  |  |  |  |  |  |  |
| Free Throws           | 3/3        | 2/3         |  |  |  |  |  |  |  |  |  |  |  |
| Assists               | 0          | 0           |  |  |  |  |  |  |  |  |  |  |  |
| Rebounds              | 0          | 0           |  |  |  |  |  |  |  |  |  |  |  |
| Offensive             | 0          | 0           |  |  |  |  |  |  |  |  |  |  |  |
| Defensive             | 0          | 0           |  |  |  |  |  |  |  |  |  |  |  |
| Blocks                | 0          | 0           |  |  |  |  |  |  |  |  |  |  |  |
| Steals                | 0          | 0           |  |  |  |  |  |  |  |  |  |  |  |
| Deflections           | 0          | 0           |  |  |  |  |  |  |  |  |  |  |  |
| Turnovers             | 0          | 0           |  |  |  |  |  |  |  |  |  |  |  |
| Charges Taken         | 0          | 0           |  |  |  |  |  |  |  |  |  |  |  |
| Personal Fouls        | 5          | 12          |  |  |  |  |  |  |  |  |  |  |  |