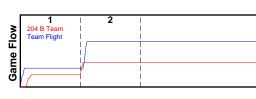

|             | 1  | 2  | Т  |
|-------------|----|----|----|
| 204 B Team  | 11 | 11 | 22 |
| Team Flight | 17 | 24 | 41 |

- 60 - 45 - 30

- 15

| #  | Name    | G | MIN | FGM | FGA | FG%    | 2PM | 2PA | 2P%   | 3PM | 3PA  | 3P%   | FTM | FTA | FT%   | OREB  | DREB | REB | AST | STL   | BLK | DEF | то | PF | CHG | PM   | PTS |
|----|---------|---|-----|-----|-----|--------|-----|-----|-------|-----|------|-------|-----|-----|-------|-------|------|-----|-----|-------|-----|-----|----|----|-----|------|-----|
| 0  | Raj     | 1 | 0   | 2   | 2   | 1.000  | 2   | 2   | 1.000 | 0   | 0    | .000  | 0   | 0   | .000  | 0     | 0    | 0   | 0   | 0     | 0   | 0   | 0  | 0  | 0   | 0    | 4   |
| 1  | Ishan   | 0 | 0   | 0   | 0   | .000   | 0   | 0   | .000  | 0   | 0    | .000  | 0   | 0   | .000  | 0     | 0    | 0   | 0   | 0     | 0   | 0   | 0  | 0  | 0   | 0    | 0   |
| 3  | Brennan | 0 | 0   | 0   | 0   | .000   | 0   | 0   | .000  | 0   | 0    | .000  | 0   | 0   | .000  | 0     | 0    | 0   | 0   | 0     | 0   | 0   | 0  | 0  | 0   | 0    | 0   |
| 7  | Rio     | 1 | 0   | 1   | 1   | 1.000  | 0   | 0   | .000  | 1   | 1    | 1.000 | 0   | 0   | .000  | 0     | 0    | 0   | 0   | 0     | 0   | 0   | 0  | 0  | 0   | 0    | 3   |
| 10 | Arvin   | 1 | 0   | 0   | 0   | .000   | 0   | 0   | .000  | 0   | 0    | .000  | 0   | 0   | .000  | 0     | 0    | 0   | 0   | 0     | 0   | 0   | 0  | 2  | 0   | 0    | 0   |
| 14 | Mark    | 1 | 0   | 0   | 0   | .000   | 0   | 0   | .000  | 0   | 0    | .000  | 0   | 0   | .000  | 0     | 0    | 0   | 0   | 0     | 0   | 0   | 0  | 1  | 0   | 0    | 0   |
| 15 | Jaideep | 1 | 0   | 2   | 2   | 1.000  | 2   | 2   | 1.000 | 0   | 0    | .000  | 0   | 0   | .000  | 0     | 0    | 0   | 0   | 0     | 0   | 0   | 0  | 0  | 0   | 0    | 4   |
| 20 | Juelian | 1 | 0   | 1   | 1   | 1.000  | 1   | 1   | 1.000 | 0   | 0    | .000  | 3   | 3   | 1.000 | 0     | 0    | 0   | 0   | 0     | 0   | 0   | 0  | 2  | 0   | 0    | 5   |
| 21 | Ajay    | 1 | 0   | 2   | 2   | 1.000  | 0   | 0   | .000  | 2   | 2    | 1.000 | 0   | 0   | .000  | 0     | 0    | 0   | 0   | 0     | 0   | 0   | 0  | 0  | 0   | 0    | 6   |
| 22 | Dilraj  | 0 | 0   | 0   | 0   | .000   | 0   | 0   | .000  | 0   | 0    | .000  | 0   | 0   | .000  | 0     | 0    | 0   | 0   | 0     | 0   | 0   | 0  | 0  | 0   | 0    | 0   |
| 23 | Ishmeet | 0 | 0   | 0   | 0   | .000   | 0   | 0   | .000  | 0   | 0    | .000  | 0   | 0   | .000  | 0     | 0    | 0   | 0   | 0     | 0   | 0   | 0  | 0  | 0   | 0    | 0   |
| 25 | Tanish  | 0 | 0   | 0   | 0   | .000   | 0   | 0   | .000  | 0   | 0    | .000  | 0   | 0   | .000  | 0     | 0    | 0   | 0   | 0     | 0   | 0   | 0  | 0  | 0   | 0    | 0   |
|    | TEAM    | 0 | 0   | 0   | 0   | .000   | 0   | 0   | .000  | 0   | 0    | .000  | 0   | 0   | .000  | 0     | 0    | 0   | 0   | 0     | 0   | 0   | 0  | 0  | 0   | 0    | 0   |
|    | TOTALS  | 1 | 60  | 8   | 8   | 1.000  | 5   | 5   | 1.000 | 3   | 3    | 1.000 | 3   | 3   | 1.000 | 0     | 0    | 0   | 0   | 0     | 0   | 0   | 0  | 5  | 0   | -19  | 22  |
|    | Raj     |   |     |     |     | Ishan  |     |     |       | B   |      |       |     |     |       | Rio   |      |     |     | Arvir |     |     |    |    |     | ark  |     |
|    | Jaideep |   |     |     |     | Juelia | n   |     |       |     | Ajay |       |     |     |       | ilraj |      |     |     | Ishme | et  |     |    |    | Tar | nish |     |

| Game Summary Comparis |            |             |  |  |  |  |  |  |  |  |  |  |  |
|-----------------------|------------|-------------|--|--|--|--|--|--|--|--|--|--|--|
| Statistic             | 204 B Team | Team Flight |  |  |  |  |  |  |  |  |  |  |  |
| Points                | 22         | 41          |  |  |  |  |  |  |  |  |  |  |  |
| Field Goals           | 8/8        | 17 / 17     |  |  |  |  |  |  |  |  |  |  |  |
| 2 Point               | 5/5        | 12 / 12     |  |  |  |  |  |  |  |  |  |  |  |
| 3 Point               | 3/3        | 5/5         |  |  |  |  |  |  |  |  |  |  |  |
| Free Throws           | 3/3        | 2/3         |  |  |  |  |  |  |  |  |  |  |  |
| Assists               | 0          | 0           |  |  |  |  |  |  |  |  |  |  |  |
| Rebounds              | 0          | 0           |  |  |  |  |  |  |  |  |  |  |  |
| Offensive             | 0          | 0           |  |  |  |  |  |  |  |  |  |  |  |
| Defensive             | 0          | 0           |  |  |  |  |  |  |  |  |  |  |  |
| Blocks                | 0          | 0           |  |  |  |  |  |  |  |  |  |  |  |
| Steals                | 0          | 0           |  |  |  |  |  |  |  |  |  |  |  |
| Deflections           | 0          | 0           |  |  |  |  |  |  |  |  |  |  |  |
| Turnovers             | 0          | 0           |  |  |  |  |  |  |  |  |  |  |  |
| Charges Taken         | 0          | 0           |  |  |  |  |  |  |  |  |  |  |  |
| Personal Fouls        | 5          | 12          |  |  |  |  |  |  |  |  |  |  |  |