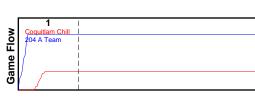

75

- 50 - 25

| #  | Name    | G | MIN | FGM | FGA | FG%   | 2PM | 2PA | 2P%   | 3PM | 3PA | 3P%   | FTM | FTA | FT%  | OREB | DREB | REB | AST | STL | BLK | DEF | то | PF | CHG | PM  | PTS |
|----|---------|---|-----|-----|-----|-------|-----|-----|-------|-----|-----|-------|-----|-----|------|------|------|-----|-----|-----|-----|-----|----|----|-----|-----|-----|
| 0  | Cosmo   | 0 | 0   | 0   | 0   | .000  | 0   | 0   | .000  | 0   | 0   | .000  | 0   | 0   | .000 | 0    | 0    | 0   | 0   | 0   | 0   | 0   | 0  | 0  | 0   | 0   | 0   |
| 0  | Faraz   | 0 | 0   | 0   | 0   | .000  | 0   | 0   | .000  | 0   | 0   | .000  | 0   | 0   | .000 | 0    | 0    | 0   | 0   | 0   | 0   | 0   | 0  | 0  | 0   | 0   | 0   |
| 13 | Daniel  | 1 | 0   | 0   | 0   | .000  | 0   | 0   | .000  | 0