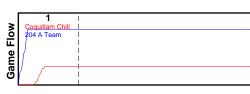

| Game Su        | mmary Co        | inparisor  |
|----------------|-----------------|------------|
| Statistic      | Coquitlam Chill | 204 A Team |
| Points         | 27              | 81         |
| Field Goals    | 9/9             | 32 / 32    |
| 2 Point        | 4 / 4           | 28 / 28    |
| 3 Point        | 5/5             | 4 / 4      |
| Free Throws    | 4 / 8           | 13 / 19    |
| Assists        | 0               | 0          |
| Rebounds       | 0               | 0          |
| Offensive      | 0               | 0          |
| Defensive      | 0               | 0          |
| Blocks         | 0               | 0          |
| Steals         | 0               | 0          |
| Deflections    | 0               | 0          |
| Turnovers      | 0               | 0          |
| Charges Taken  | 0               | 0          |
| Personal Fouls | 18              | 11         |

Game Summary Comparison

Coquitlam Chill