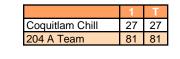

| Game Su        | mmary Co        | inparisor  |
|----------------|-----------------|------------|
| Statistic      | Coquitlam Chill | 204 A Team |
| Points         | 27              | 81         |
| Field Goals    | 9/9             | 32 / 32    |
| 2 Point        | 4 / 4           | 28 / 28    |
| 3 Point        | 5/5             | 4 / 4      |
| Free Throws    | 4 / 8           | 13 / 19    |
| Assists        | 0               | 0          |
| Rebounds       | 0               | 0          |
| Offensive      | 0               | 0          |
| Defensive      | 0               | 0          |
| Blocks         | 0               | 0          |
| Steals         | 0               | 0          |
| Deflections    | 0               | 0          |
| Turnovers      | 0               | 0          |
| Charges Taken  | 0               | 0          |
| Personal Fouls | 18              | 11         |