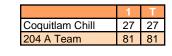

| Game Su        | mmary Co        | inparisor  |
|----------------|-----------------|------------|
| Statistic      | Coquitlam Chill | 204 A Team |
| Points         | 27              | 81         |
| Field Goals    | 9/9             | 32 / 32    |
| 2 Point        | 4 / 4           | 28 / 28    |
| 3 Point        | 5/5             | 4 / 4      |
| Free Throws    | 4 / 8           | 13 / 19    |
| Assists        | 0               | 0          |
| Rebounds       | 0               | 0          |
| Offensive      | 0               | 0          |
| Defensive      | 0               | 0          |
| Blocks         | 0               | 0          |
| Steals         | 0               | 0          |
| Deflections    | 0               | 0          |
| Turnovers      | 0               | 0          |
| Charges Taken  | 0               | 0          |
| Personal Fouls | 18              | 11         |

Game Summary Comparison

Coquitlam Chill